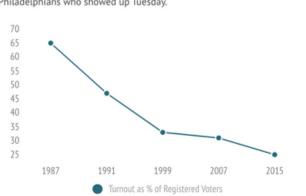

#### Jim Kenney Wins in Historic Landslide

The former councilman ran big in neighborhoods across the city. The caveat? Low turnout

But there's one huge caveat: voter turnout hit rock bottom. Long story short, Kenney won a huge mandate - from the relatively small slice of Philadelphians who showed up Tuesday.

Even if Kenney's rivals combined their votes, they still would have lost by

more than 15 percentage points.

Gun Violence Prevention Neighborhoods Education Secrets & Fun Sports Culture BP Quizzo

**ELECTION 2020, NEWS** 